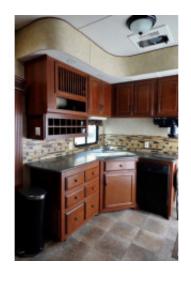

#### **Description**

2012 408 REDS Wildwood Grand Lodge located in a very quiet section of the adult area of our campground, on a large, semi treed lot. There are lovely medium stained wooden cupboards throughout the trailer. The large 20x12 deck, electric 20ft awning, a gazebo (on a small deck) and garden shed are also included. This unit has 3 slide-outs, two of which are in the living room making it a superb, spacious open area for dining, snuggling up on the large (pull-out) couch or on the two recliners to watch movies or sports on the large screen TV (over top the fireplace) or for entertaining friends & family. The large kitchen has all the comforts of home including a full fridge, stove top microwave oven, propane stovetop, large propane oven capable of roasting a turkey and an under the cupboard coffee maker. (never used) There's plenty of storage for all your dishes, small appliances, pots & pans and whatever else you need. The bedroom has a queen sized bed, double closet with sliding doors, extra storage cupboards above the headboard and 2nd Flat screened TV. 3 piece bathroom including a shower.