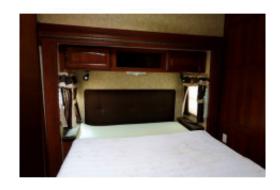

#### **Description**

2012 408 REDS Wildwood Grand Lodge located in a very quiet section of the adult area of our campground, on a large, semi treed lot. There are lovely medium stained wooden cupboards throughout the trailer. The large 20x12 deck, electric 20ft awning, a gazebo (on a small deck) and garden shed are also included. This unit has 3 slide-outs, two of which are in the living room making it a superb, spacious open area for dining, snuggling up on the large (pull-out) couch or on the two recliners to watch movies or sports on the large screen TV (over top the fireplace) or for entertaining friends & family. The large kitchen has all the comforts of home including a full fridge, stove top microwave oven, propane stovetop, large propane oven capable of roasting a turkey and an under the cupboard coffee maker. (never used) There's plenty of storage for all your dishes, small appliances, pots & pans and whatever else you need. The bedroom has a queen sized bed, double closet with sliding doors, extra storage cupboards above the headboard and 2nd Flat screened TV. 3 piece bathroom including a shower.