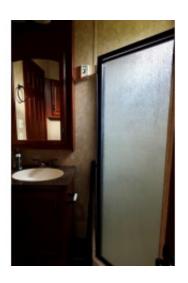

#### **Description**

2012 408 REDS Wildwood Grand Lodge located in a very quiet section of the adult area of our campground, on a large, semi treed lot. There are lovely medium stained wooden cupboards throughout the trailer. The large 20x12 deck, electric 20ft awning, a gazebo (on a small deck) and garden shed are also included. This unit has 3 slide-outs, two of which are in the living room making it a superb, spacious open area for dining, snuggling up on the large (pull-out) couch or on the two recliners to watch movies or sports on the large screen TV (over top the fireplace) or for entertaining friends & family. The large kitchen has all the comforts of home including a full fridge, stove top microwave oven, propane stovetop, large propane oven capable of roasting a turkey and an under the cupboard coffee maker. (never used) There's plenty of storage for all your dishes, small appliances, pots & pans and whatever else you need. The bedroom has a queen sized bed, double closet with sliding doors, extra storage cupboards above the headboard and 2nd Flat screened TV. 3 piece bathroom including a shower.