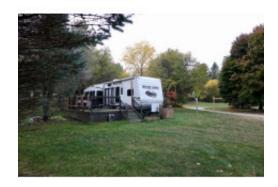

## **Short Description** 408REDS

The large 20x12 deck, electric 20ft awning, a gazebo (on a small deck) and garden shed are also included. This unit has 3 slide-outs, two of which are in the living room making it a superb, spacious open area for dining, snuggling up on the large (pull-out) couch or on the two recliners to watch movies or sports on the large screen TV (over top the fireplace) or for entertaining friends & family.

#### **Description**

2012 408 REDS Wildwood Grand Lodge located in a very quiet section of the adult area of our campground, on a large, semi treed lot. There are lovely medium stained wooden cupboards throughout the trailer. The large 20x12 deck, electric 20ft awning, a gazebo (on a small deck) and garden shed are also included. This unit has 3 slide-outs, two of which are in the living room making it a superb, spacious open area for dining, snuggling up on the large (pull-out) couch or on the two recliners to watch movies or sports on the large screen TV (over top the fireplace) or for entertaining friends & family. The large kitchen has all the comforts of home including a full fridge, stove top microwave oven, propane stovetop, large propane oven capable of roasting a turkey and an under the cupboard coffee maker. (never used) There's plenty of storage for all your dishes, small appliances, pots & pans and whatever else you need. The bedroom has a queen sized bed, double closet with sliding doors, extra storage cupboards above the headboard and 2nd Flat screened TV. 3 piece bathroom including a shower.