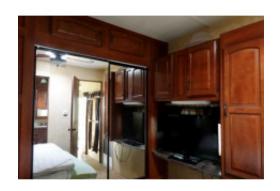

#### **Description**

2012 408 REDS Wildwood Grand Lodge located in a very quiet section of the adult area of our campground, on a large, semi treed lot. There are lovely medium stained wooden cupboards throughout the trailer. The large 20x12 deck, electric 20ft awning, a gazebo (on a small deck) and garden shed are also included. This unit has 3 slide-outs, two of which are in the living room making it a superb, spacious open area for dining, snuggling up on the large (pull-out) couch or on the two recliners to watch movies or sports on the large screen TV (over top the fireplace) or for entertaining friends & family. The large kitchen has all the comforts of home including a full fridge, stove top microwave oven, propane stovetop, large propane oven capable of roasting a turkey and an under the cupboard coffee maker. (never used) There's plenty of storage for all your dishes, small appliances, pots & pans and whatever else you need. The bedroom has a queen sized bed, double closet with sliding doors, extra storage cupboards above the headboard and 2nd Flat screened TV. 3 piece bathroom including a shower.