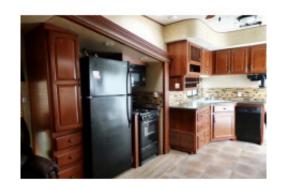

#### **Description**

2012 408 REDS Wildwood Grand Lodge located in a very quiet section of the adult area of our campground, on a large, semi treed lot. There are lovely medium stained wooden cupboards throughout the trailer. The large 20x12 deck, electric 20ft awning, a gazebo (on a small deck) and garden shed are also included. This unit has 3 slide-outs, two of which are in the living room making it a superb, spacious open area for dining, snuggling up on the large (pull-out) couch or on the two recliners to watch movies or sports on the large screen TV (over top the fireplace) or for entertaining friends & family. The large kitchen has all the comforts of home including a full fridge, stove top microwave oven, propane stovetop, large propane oven capable of roasting a turkey and an under the cupboard coffee maker. (never used) There's plenty of storage for all your dishes, small appliances, pots & pans and whatever else you need. The bedroom has a queen sized bed, double closet with sliding doors, extra storage cupboards above the headboard and 2nd Flat screened TV. 3 piece bathroom including a shower.