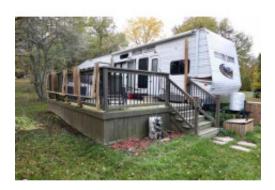

#### **Description**

2012 408 REDS Wildwood Grand Lodge located in a very quiet section of the adult area of our campground, on a large, semi treed lot. There are lovely medium stained wooden cupboards throughout the trailer. The large 20x12 deck, electric 20ft awning, a gazebo (on a small deck) and garden shed are also included. This unit has 3 slide-outs, two of which are in the living room making it a superb, spacious open area for dining, snuggling up on the large (pull-out) couch or on the two recliners to watch movies or sports on the large screen TV (over top the fireplace) or for entertaining friends & family. The large kitchen has all the comforts of home including a full fridge, stove top microwave oven, propane stovetop, large propane oven capable of roasting a turkey and an under the cupboard coffee maker. (never used) There's plenty of storage for all your dishes, small appliances, pots & pans and whatever else you need. The bedroom has a queen sized bed, double closet with sliding doors, extra storage cupboards above the headboard and 2nd Flat screened TV. 3 piece bathroom including a shower.